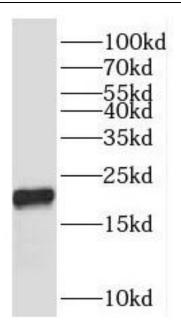

## **Application**

Reactivity: Human, Mouse, Rat

Tested Application: ELISA, WB

Recommended dilution: WB: 1:500-1:2000

Image:

HeLa cells were subjected to SDS PAGE followed by western blot with FNab07411(RPL12 antibody) at dilution of 1:400

B9 Bld, High-Tech Medical Devices Park, No. 818 GaoxinAve. East Lake High-Tech Development Zone. Wuhan, Hubei, China (430206)