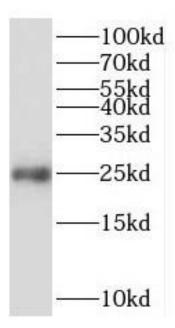

## **Immunogen information**

Immunogen: ribulose-5-phosphate-3-epimerase

Synonyms: None
Observed MW: 25 kDa
UniprotID: Q96AT9

## **Application**

Reactivity: Human, Mouse, Rat

Tested Application: ELISA, WB, IF

Recommended dilution: WB: 1:500-1:2000; IF: 1:20-1:200

Image:

HEK-293T cells were subjected to SDS PAGE followed by western blot with FNab07400(RPE antibody) at dilution of 1:1000