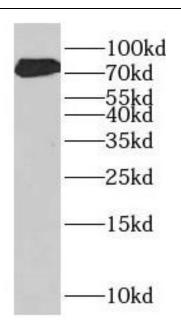

#### **Application**

Reactivity: Human, Mouse, Rat

Tested Application: ELISA, WB, IF

Recommended dilution: WB: 1:500-1:2000; IF: 1:20-1:200

Image:

COLO 320 cells were subjected to SDS PAGE followed by western blot with FNab07290( RHPN2 Antibody) at dilution of 1:600

B9 Bld, High-Tech Medical Devices Park, No. 818 GaoxinAve.East Lake High-Tech Development Zone.Wuhan, Hubei, China(430206)