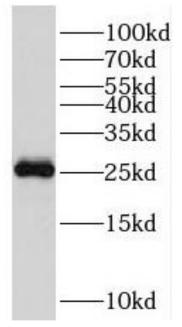

# **Application**

Reactivity: Human, Mouse, Rat

Tested Application: ELISA, WB, IHC

Recommended dilution: WB: 1:500-1:2000; IHC: 1:20-1:200

Image:

Immunohistochemistry of paraffin-embedded human prostate cancer using FNab07263(RGR antibody) at dilution of 1:100

human heart tissue were subjected to SDS PAGE followed by western blot with FNab07263(RGR antibody) at dilution of 1:500