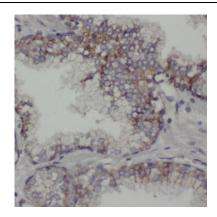

# **Application**

Reactivity: Human, Mouse, Rat

Tested Application: ELISA, WB, IHC

Recommended dilution: WB: 1:500-1:2000; IHC: 1:20-1:200

Image:

Immunohistochemistry of paraffin-embedded human prostate cancer using FNab07263(RGR antibody) at dilution of 1:100

human heart tissue were subjected to SDS PAGE followed by western blot with FNab07263(RGR antibody) at dilution of 1:500