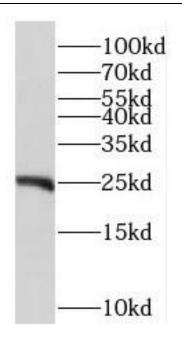

## **Immunogen information**

Immunogen: regulatory factor X-associated protein

Synonyms: None

Observed MW: 23-26 kDa UniprotID: 000287

## **Application**

Reactivity: Human

Tested Application: ELISA, WB

Recommended dilution: WB: 1:500-1:2000

Image:

HeLa cells were subjected to SDS PAGE followed by western blot with FNab07260(RFXAP antibody) at dilution of 1:1000