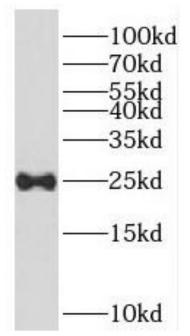

## Immunogen information

Immunogen: RAS-like, estrogen-regulated, growth inhibitor

Synonyms: None

Observed MW: 23-26 kDa UniprotID: Q96A58

### **Application**

Reactivity: Human, Mouse

Tested Application: ELISA, WB, IHC

Recommended dilution: WB: 1:500-1:2000; IHC: 1:20-1:200

Image:

1

Immunohistochemistry of paraffin-embedded human breast cancer using FNab07243(RERG antibody) at dilution of 1:50

MCF7 cells were subjected to SDS PAGE followed by western blot with FNab07243(RERG antibody) at dilution of 1:1000