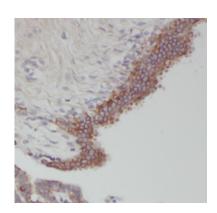

### **Application**

Reactivity: Human, Mouse

Tested Application: ELISA, WB, IHC

Recommended dilution: WB: 1:500-1:2000; IHC: 1:20-1:200

Image:

1

Immunohistochemistry of paraffin-embedded human breast cancer using FNab07243(RERG antibody) at dilution of 1:50

MCF7 cells were subjected to SDS PAGE followed by western blot with FNab07243(RERG antibody) at dilution of 1:1000