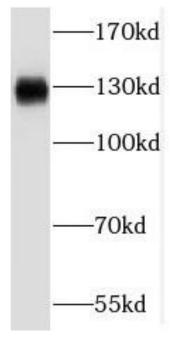

Immunohistochemistry of paraffin-embedded human pancreas cancer using FNab07183(RBM6 antibody) at dilution of 1:100

HeLa cells were subjected to SDS PAGE followed by western blot with FNab07183(RBM6 antibody) at dilution of 1:300