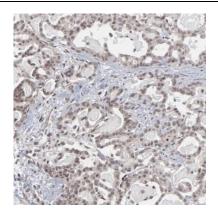

Immunohistochemistry of paraffin-embedded human pancreas cancer using FNab07183(RBM6 antibody) at dilution of 1:100

HeLa cells were subjected to SDS PAGE followed by western blot with FNab07183(RBM6 antibody) at dilution of 1:300