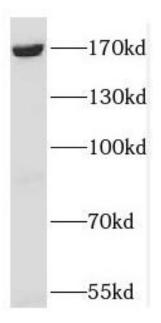

## Immunogen information

Immunogen: RNA binding motif protein 16

Synonyms: CCAP7, KIAA1116, RBM16, RNA binding motif protein 16, RNA

binding protein 16, SCAF8

Observed MW: 170 kDa
UniprotID: Q9UPN6

Immunohistochemistry of paraffin-embedded human testis using FNab07165(RBM16 antibody) at dilution of 1:100

HT-1080 cells were subjected to SDS PAGE followed by western blot with FNab07165(RBM16 antibody) at dilution of 1:2000