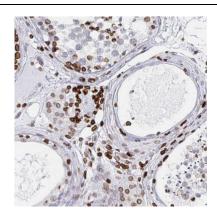

## **Application**

Reactivity: Human, Mouse

Tested Application: ELISA, WB, IF, IHC

Recommended dilution: WB: 1:1000-1:10000; IP:1:200-1:2000; IHC: 1:20-1:200; IF: 1:10-1:100

Image:

1

Immunohistochemistry of paraffin-embedded human testis using FNab07165(RBM16 antibody) at dilution of 1:100

HT-1080 cells were subjected to SDS PAGE followed by western blot with FNab07165(RBM16 antibody) at dilution of 1:2000