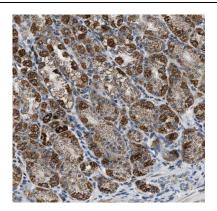

Immunohistochemistry of paraffin-embedded human stomach using FNab07130(RASGEF1B antibody) at dilution of 1:50

human brain tissue were subjected to SDS PAGE followed by western blot with FNab07130(RASGEF1B antibody) at dilution of 1:300