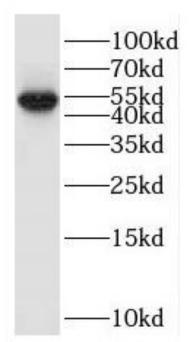

Immunohistochemistry of paraffin-embedded human stomach using FNab07130(RASGEF1B antibody) at dilution of 1:50

human brain tissue were subjected to SDS PAGE followed by western blot with FNab07130(RASGEF1B antibody) at dilution of 1:300