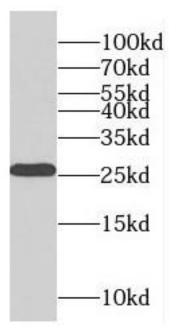

## **Immunogen information**

Immunogen: RAB, member of RAS oncogene family-like 2B

Synonyms: None
Observed MW: 26 kDa
UniprotID: Q9UNT1

## **Application**

Reactivity: Human, Mouse, Rat Tested Application: ELISA, WB, IHC

Recommended dilution: WB: 1:500-1:2000; IHC: 1:20-1:200

Image:

Immunohistochemistry of paraffin-embedded human lung cancer using FNab07062(RABL2B antibody) at dilution of 1:50

human brain tissue were subjected to SDS PAGE followed by western blot with FNab07062(RABL2B antibody) at dilution of 1:500