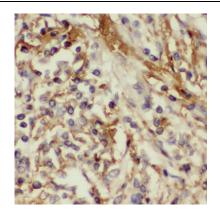

## **Application**

Reactivity: Human, Mouse, Rat Tested Application: ELISA, WB, IHC

Recommended dilution: WB: 1:500-1:2000; IHC: 1:20-1:200

Image:

Immunohistochemistry of paraffin-embedded human lung cancer using FNab07062(RABL2B antibody) at dilution of 1:50

human brain tissue were subjected to SDS PAGE followed by western blot with FNab07062(RABL2B antibody) at dilution of 1:500