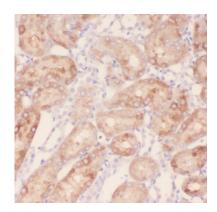

# **Application**

Reactivity: Human, Mouse, Rat

Tested Application: ELISA, WB, IHC

Recommended dilution: WB: 1:500-1:2000; IHC: 1:20-1:200

Image:

1

Immunohistochemistry of paraffin-embedded human kidney using FNab07061(RABL2A antibody) at dilution of 1:50

mouse pancreas tissue were subjected to SDS PAGE followed by western blot with FNab07061(RABL2A antibody) at dilution of 1:300