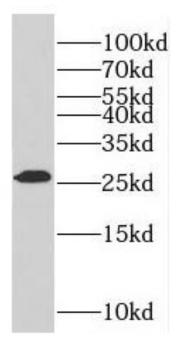

# **Application**

Reactivity: Human, Mouse, Rat

Tested Application: ELISA, WB, IHC

Recommended dilution: WB: 1:500-1:2000; IHC: 1:20-1:200

Image:

1

Immunohistochemistry of paraffin-embedded human kidney using FNab07061(RABL2A antibody) at dilution of 1:50

mouse pancreas tissue were subjected to SDS PAGE followed by western blot with FNab07061(RABL2A antibody) at dilution of 1:300