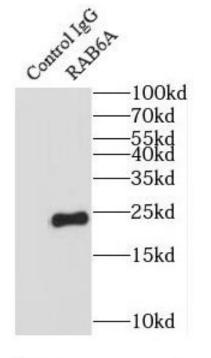

IP Result of anti-RAB6A (IP:FNab07041, 4ug; Detection:FNab07041 1:500) with mouse brain tissue lysate 2640ug.

mouse brain tissue were subjected to SDS PAGE followed by western blot with FNab07041(RAB6A antibody) at dilution of 1:1500