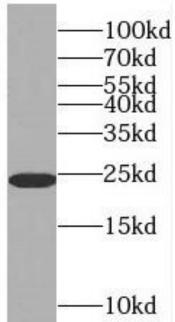

## **Application**

Reactivity: Human, Mouse Tested Application: ELISA, WB, IP

Recommended dilution: WB: 1:500-1:2000; IP: 1:200-1:2000

Image: