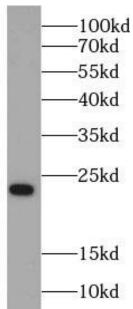

# Image:

Immunohistochemistry of paraffin-embedded human heart tissue slide using FNab07001( RAB1B Antibody) at dilution of 1:200

HeLa cells were subjected to SDS PAGE followed by western blot with FNab07001(RAB1B antibody) at dilution of 1:1000