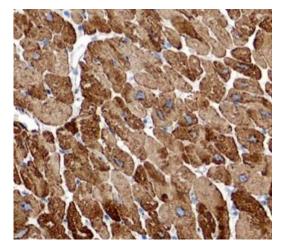

# Image:

Immunohistochemistry of paraffin-embedded human heart tissue slide using FNab07001( RAB1B Antibody) at dilution of 1:200

HeLa cells were subjected to SDS PAGE followed by western blot with FNab07001(RAB1B antibody) at dilution of 1:1000