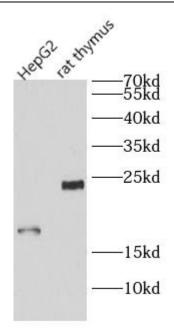

## Immunogen information

Immunogen: parathyroid hormone-like hormone

Synonyms: PTHRP

Observed MW: 19-24 kDa

Uniprot ID: P12272

## **Application**

Reactivity: Human, Rat Tested Application: ELISA, WB

Recommended dilution: WB: 1:500-1:2000

Image:

B9 Bld, High-Tech Medical Devices Park, No. 818 Gaoxin Ave. East Lake High-Tech Development Zone. Wuhan, Hubei, China (430206)

Tel :( 0086)027-87384275 Fax: (0086)027-87800889 <u>www.fn-test.com</u>

various lysates were subjected to SDS PAGE followed by western blot with FNab06922(PTHLH antibody) at dilution of 1:1000

B9 Bld, High-Tech Medical Devices Park, No. 818 Gaoxin Ave. East Lake High-Tech Development Zone. Wuhan, Hubei, China (430206)