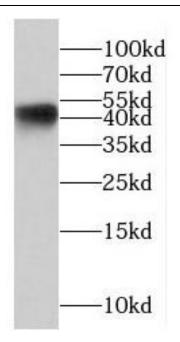

## **Application**

Reactivity: Human, Mouse Tested Application: ELISA, WB

Recommended dilution: WB: 1:500-1:2000

Image:

PC-3 cells were subjected to SDS PAGE followed by western blot with FNab06708(PPP1R7 antibody) at dilution of 1:1000

B9 Bld, High-Tech Medical Devices Park, No. 818 GaoxinAve. East Lake High-Tech Development Zone. Wuhan, Hubei, China (430206)