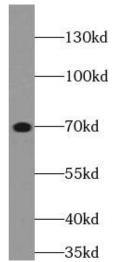

## **Application**

Reactivity: Human

Tested Application: ELISA, WB, IHC

Recommended dilution: WB 1:500-1:1000; IHC 1:50-1:100

Image:

1

Immunohistochemistry of paraffin-embedded human prostate cancer using FNab06648(POTED-Specific antibody) at dilution of 1:100

Ramos cells were subjected to SDS PAGE followed by western blot with FNab06648(POTED-Specific antibody) at dilution of 1:1000