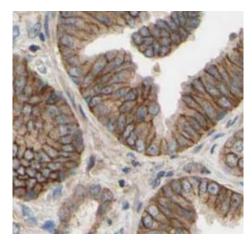

## **Application**

Reactivity: Human

Tested Application: ELISA, WB, IHC

Recommended dilution: WB 1:500-1:1000; IHC 1:50-1:100

Image:

1

Immunohistochemistry of paraffin-embedded human prostate cancer using FNab06648(POTED-Specific antibody) at dilution of 1:100

Ramos cells were subjected to SDS PAGE followed by western blot with FNab06648(POTED-Specific antibody) at dilution of 1:1000