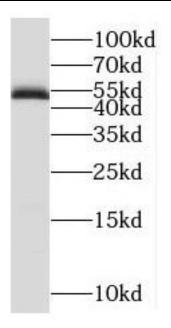

## **Application**

Reactivity: Human, Mouse, Rat

Tested Application: ELISA, WB

Recommended dilution: WB: 1:500-1:2000

Image:

HepG2 cells were subjected to SDS PAGE followed by western blot with FNab06607(POLD2 antibody) at dilution of 1:1000

B9 Bld, High-Tech Medical Devices Park, No. 818 GaoxinAve. East Lake High-Tech Development Zone. Wuhan, Hubei, China (430206)