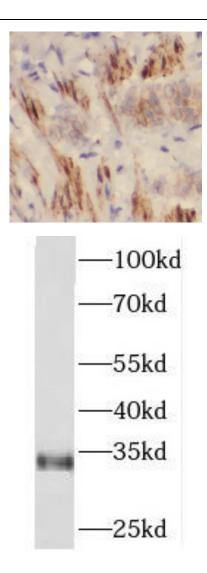

Immunohistochemistry of paraffin-embedded human lung using FNab06470(PITPNA antibody) at dilution of 1:100

HEK-293 cells were subjected to SDS PAGE followed by western blot with FNab06470(PITPNA antibody) at dilution of 1:800