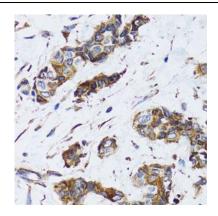

Immunohistochemistry of paraffin-embedded human breast cancer using FNab06365(PGRMC1 antibody) at dilution of 1:100

HEK-293 cells were subjected to SDS PAGE followed by western blot with FNab06365(PGRMC1 antibody) at dilution of 1:1000