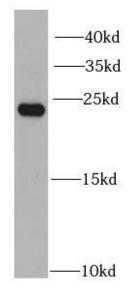

Immunohistochemistry of paraffin-embedded human breast cancer using FNab06365(PGRMC1 antibody) at dilution of 1:100

HEK-293 cells were subjected to SDS PAGE followed by western blot with FNab06365(PGRMC1 antibody) at dilution of 1:1000