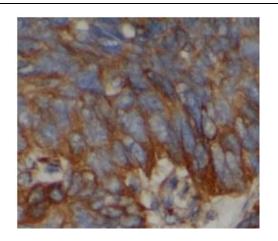

# **Application**

Reactivity: Human

Tested Application: ELISA, WB, IHC

Recommended dilution: WB: 1:500-1:2000; IHC: 1:20-1:200

Image:

1

Immunohistochemistry of paraffin-embedded human liver cancer tissue slide using FNab06356(PGLYRP2 Antibody) at dilution of 1:50

human plasma tissue were subjected to SDS PAGE followed by western blot with FNab06356(PGLYRP2 Antibody) at dilution of 1:1000