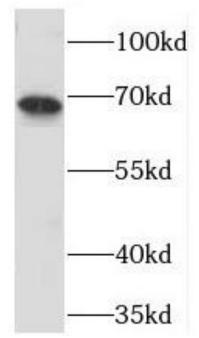

## **Immunogen information**

Immunogen: peptidoglycan recognition protein 2

Synonyms: HMFT0141, PGLYRP2, PGLYRPL, PGRP L, PGRPL, tagL, tagL alpha,

tagl beta, TAGL like

Observed MW: 68 kDa
Uniprot ID: Q96PD5

# **Application**

Reactivity: Human

Tested Application: ELISA, WB, IHC

Recommended dilution: WB: 1:500-1:2000; IHC: 1:20-1:200

Image:

1

Immunohistochemistry of paraffin-embedded human liver cancer tissue slide using FNab06356(PGLYRP2 Antibody) at dilution of 1:50

human plasma tissue were subjected to SDS PAGE followed by western blot with FNab06356(PGLYRP2 Antibody) at dilution of 1:1000