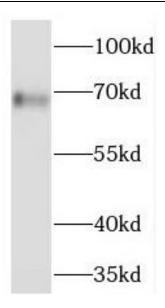

## **Immunogen information**

Immunogen: plasma glutamate carboxypeptidase

Synonyms: None

Observed MW: 65-70 kDa UniprotID: Q9Y646

## **Application**

Reactivity: Human, Mouse Tested Application: ELISA, WB

Recommended dilution: WB: 1:500-1:2000

Image:

L02 cells were subjected to SDS PAGE followed by western blot with FNab06352(PGCP antibody) at dilution of 1:600