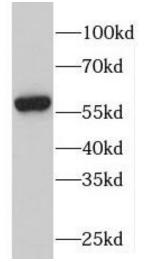

## **Application**

Reactivity: Human, Mouse, Rat

Tested Application: ELISA, WB, IHC

Recommended dilution: WB: 1:200-1:2000; IHC: 1:20-1:200

Image:

Immunohistochemistry of paraffin-embedded human spleen using FNab06338(PFKFB2 antibody) at dilution of 1:100

human heart tissue were subjected to SDS PAGE followed by western blot with FNab06338(PFKFB2 antibody) at dilution of 1:500