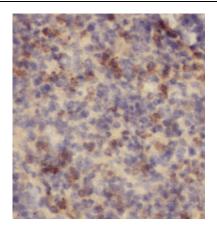

## **Application**

Reactivity: Human, Mouse, Rat

Tested Application: ELISA, WB, IHC

Recommended dilution: WB: 1:200-1:2000; IHC: 1:20-1:200

Image:

Immunohistochemistry of paraffin-embedded human spleen using FNab06338(PFKFB2 antibody) at dilution of 1:100

human heart tissue were subjected to SDS PAGE followed by western blot with FNab06338(PFKFB2 antibody) at dilution of 1:500