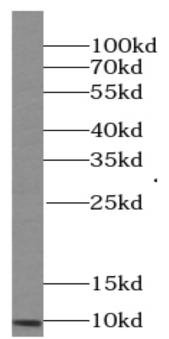

Immunohistochemistry of paraffin-embedded mouse brain tissue slide using FNab06223( PCP4L1 Antibody) at dilution of 1:400

mouse brain tissue were subjected to SDS PAGE followed by western blot with FNab06223( PCP4L1 Antibody) at dilution of 1:600