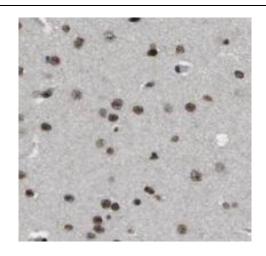

Immunohistochemistry of paraffin-embedded mouse brain tissue slide using FNab06223( PCP4L1 Antibody) at dilution of 1:400

mouse brain tissue were subjected to SDS PAGE followed by western blot with FNab06223( PCP4L1 Antibody) at dilution of 1:600