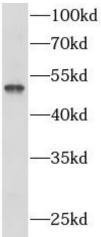

human brain tissue were subjected to SDS PAGE followed by western blot with FNab06137(PANX1 antibody) at dilution of 1:500