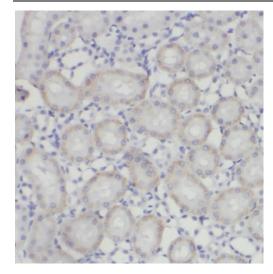

#### **Application**

Specificity: Human, Mouse Tested Application: ELISA, IHC, WB

Recommended dilution: WB: 1:500-1:2000; IHC: 1:20-1:200

Image:

Immunohistochemistry of paraffin-embedded human kidney tissue slide using FNab06137(PANX1 Antibody) at dilution of 1:50