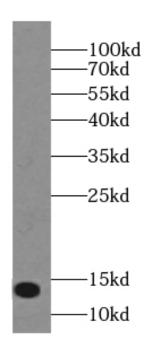

Immunohistochemistry of paraffin-embedded human placenta tissue slide using FNab05881(NUTF2 antibody) at dilution of 1:100

HeLa cells were subjected to SDS PAGE followed by western blot with FNab05881(NUTF2 antibody) at dilution of 1:1000