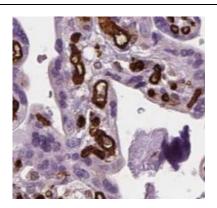

Immunohistochemistry of paraffin-embedded human placenta tissue slide using FNab05881(NUTF2 antibody) at dilution of 1:100

HeLa cells were subjected to SDS PAGE followed by western blot with FNab05881(NUTF2 antibody) at dilution of 1:1000