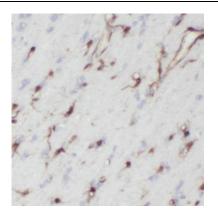

# **Application**

Reactivity: Human, Mouse, Rat Tested Application: ELISA, WB, IHC

Recommended dilution: WB: 1:2000-1:20000; IHC: 1:20-1:200

Image:

Immunohistochemistry of paraffin-embedded human brain tissue slide using FNab05867(ENO2 Antibody) at dilution of 1:200

U-251 cells were subjected to SDS PAGE followed by western blot with FNab05867(ENO2 Antibody) at dilution of 1:4000