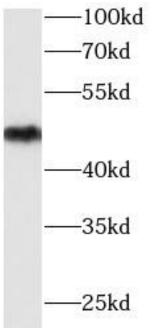

# Immunogen information

Immunogen: enolase 2(gamma, neuronal)

Synonyms: enolase 2 (gamma, neuronal), Gamma enolase, Neural enolase, Neuron

specific enolase, NSE

Observed MW: 47 kDa UniprotID: P09104

# **Application**

Reactivity: Human, Mouse, Rat Tested Application: ELISA, WB, IHC

Recommended dilution: WB: 1:2000-1:20000; IHC: 1:20-1:200

Image:

Immunohistochemistry of paraffin-embedded human brain tissue slide using FNab05867(ENO2 Antibody) at dilution of 1:200

U-251 cells were subjected to SDS PAGE followed by western blot with FNab05867(ENO2 Antibody) at dilution of 1:4000