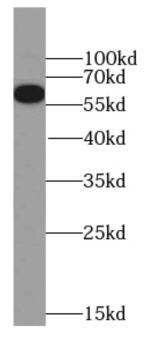

IP Result of anti-NELF-A (IP:FNab05656, 4ug; Detection:FNab05656 1:500) with mouse brain tissue lysate 3440ug.

HeLa cells were subjected to SDS PAGE followed by western blot with FNab05656( NELF-A Antibody) at dilution of 1:1000