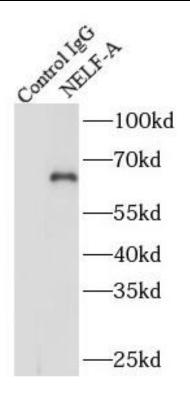

IP Result of anti-NELF-A (IP:FNab05656, 4ug; Detection:FNab05656 1:500) with mouse brain tissue lysate 3440ug.

HeLa cells were subjected to SDS PAGE followed by western blot with FNab05656( NELF-A Antibody) at dilution of 1:1000