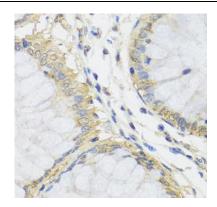

Immunohistochemistry of paraffin-embedded human colon using FNab05424(MTX1 antibody) at dilution of 1:100

MCF7 cells were subjected to SDS PAGE followed by western blot with FNab05424(MTX1 antibody) at dilution of 1:1000