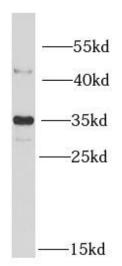

Immunohistochemistry of paraffin-embedded human colon using FNab05424(MTX1 antibody) at dilution of 1:100

MCF7 cells were subjected to SDS PAGE followed by western blot with FNab05424(MTX1 antibody) at dilution of 1:1000