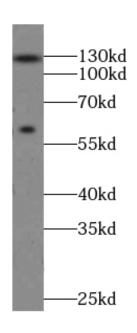

## Immunogen information

Immunogen: myotubularin related protein 15

Synonyms: None

Observed MW: 60, 130kd Uniprot ID: Q9Y2M0

## **Application**

Reactivity: Human

Tested Application: ELISA, WB

Recommended dilution: WB: 1:500-1:1000

Image:

1

HeLa cells were subjected to SDS PAGE followed by western blot with FNab05409(MTMR15 antibody) at dilution of 1:500