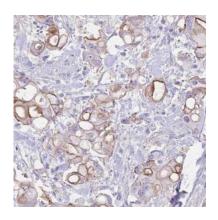

1

Immunohistochemistry of paraffin-embedded human pancreas cancer using FNab05366(MRRF antibody) at dilution of 1:50

human lung tissue were subjected to SDS PAGE followed by western blot with FNab05366(MRRF antibody) at dilution of 1:500