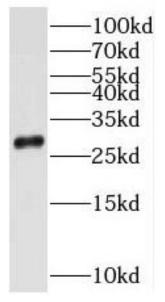

1

Immunohistochemistry of paraffin-embedded human pancreas cancer using FNab05366(MRRF antibody) at dilution of 1:50

human lung tissue were subjected to SDS PAGE followed by western blot with FNab05366(MRRF antibody) at dilution of 1:500