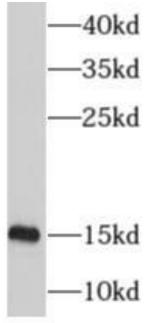

Immunohistochemistry of paraffin-embedded human liver using FNab05345(MRPS12 antibody) at dilution of 1:50

K-562 cells were subjected to SDS PAGE followed by western blot with FNab05345(MRPS12 antibody) at dilution of 1:500