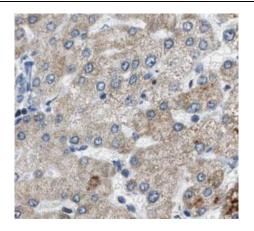

Immunohistochemistry of paraffin-embedded human liver using FNab05345(MRPS12 antibody) at dilution of 1:50

K-562 cells were subjected to SDS PAGE followed by western blot with FNab05345(MRPS12 antibody) at dilution of 1:500