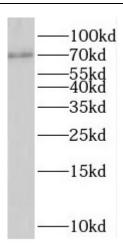

# **Immunogen information**

Immunogen: macrophage expressed 1

Synonyms: macrophage expressed 1, Macrophage gene 1 protein, MPEG1, Mpg 1,

MPG1

Observed MW: 70kDa Uniprot ID: Q2M385

# **Application**

Reactivity: Human

Tested Application: ELISA, WB

Recommended dilution: WB: 1:500-1:1000

Image:

HeLa cells were subjected to SDS PAGE followed by western blot with FNab05280( MPEG1 Antibody) at dilution of 1:600

B9 Bld, High-Tech Medical Devices Park, No. 818 Gaoxin Ave. East Lake High-Tech Development Zone. Wuhan, Hubei, China (430206)