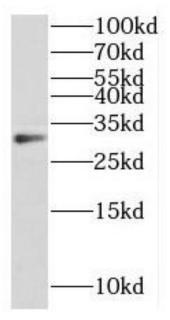

Immunohistochemistry of paraffin-embedded human testis using FNab05142(METTL6 antibody) at dilution of 1:50

HeLa cells were subjected to SDS PAGE followed by western blot with FNab05142(METTL6 antibody) at dilution of 1:300