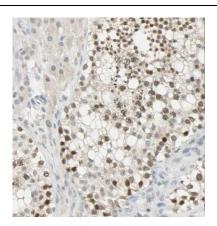

Immunohistochemistry of paraffin-embedded human testis using FNab05142(METTL6 antibody) at dilution of 1:50

HeLa cells were subjected to SDS PAGE followed by western blot with FNab05142(METTL6 antibody) at dilution of 1:300