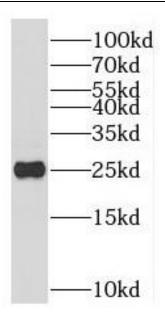

## **Immunogen information**

Immunogen: methyltransferase like 11A

Synonyms: None Observed MW: 25kd

UniprotID: Q9BV86

## **Application**

Reactivity: Human, Mouse, Rat

Tested Application: ELISA, WB

Recommended dilution: WB: 1:500-1:2000

Image:

HepG2 cells were subjected to SDS PAGE followed by western blot with FNab05138(METTL11A antibody) at dilution of 1:800

B9 Bld, High-Tech Medical Devices Park, No. 818 GaoxinAve.East Lake High-Tech Development Zone.Wuhan, Hubei, China(430206)