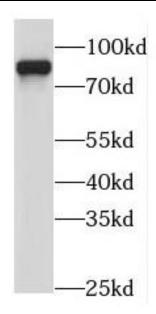

## **Application**

Reactivity: Human, Mouse, Rat

Tested Application: ELISA, WB

Recommended dilution: WB: 1:500-1:2000

Image:

mouse kidney tissue were subjected to SDS PAGE followed by western blot with FNab05125( MEP1A Antibody) at dilution of 1:1000

B9 Bld, High-Tech Medical Devices Park, No. 818 GaoxinAve.East Lake High-Tech Development Zone.Wuhan, Hubei, China(430206)