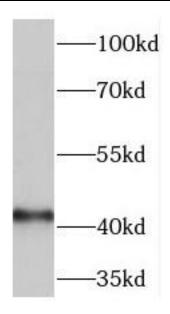

### **Immunogen information**

Immunogen: methionine adenosyltransferase II, alpha

Synonyms: AMS2, MATA2

Observed MW: 40-45 kDa UniprotID: P31153

### **Application**

Reactivity: Human, Mouse Tested Application: ELISA, WB

Recommended dilution: WB: 1:500-1:2000

Image:

HepG2 cells were subjected to SDS PAGE followed by western blot with FNab05027(MAT2A antibody) at dilution of 1:500

B9 Bld, High-Tech Medical Devices Park, No. 818 GaoxinAve. East Lake High-Tech Development Zone. Wuhan, Hubei, China (430206)