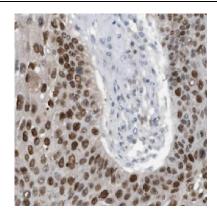

## **Application**

Reactivity: Human, Mouse, Rat

Tested Application: ELISA, WB, IHC, IF, FC

Recommended dilution: WB: 1:500-1:2000; IHC: 1:20-1:200; IF: 1:20-1:200

Image:

Immunohistochemistry of paraffin-embedded human lung using FNab04762(LGI3 antibody) at dilution of 1:50

HepG2 cells were subjected to SDS PAGE followed by western blot with FNab04762(LGI3 antibody) at dilution of 1:1000