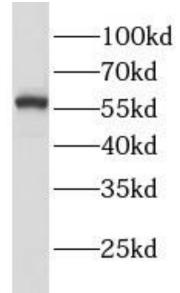

## **Immunogen information**

Immunogen: leucine-rich repeat LGI family, member 3

Synonyms: LGIL4

Observed MW: 55-62 kDa
UniprotID: Q8N145

## **Application**

Reactivity: Human, Mouse, Rat

Tested Application: ELISA, WB, IHC, IF, FC

Recommended dilution: WB: 1:500-1:2000; IHC: 1:20-1:200; IF: 1:20-1:200

Image:

Immunohistochemistry of paraffin-embedded human lung using FNab04762(LGI3 antibody) at dilution of 1:50

HepG2 cells were subjected to SDS PAGE followed by western blot with FNab04762(LGI3 antibody) at dilution of 1:1000