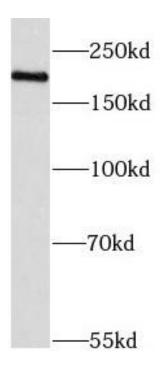

# **Application**

Reactivity: Human, Mouse

Tested Application: ELISA, WB

Recommended dilution: WB: 1:500-1:2000

Image:

HeLa cells were subjected to SDS PAGE followed by western blot with FNab04511(KDM3B antibody) at dilution of 1:500

B9 Bld, High-Tech Medical Devices Park, No. 818 GaoxinAve. East Lake High-Tech Development Zone. Wuhan, Hubei, China (430206)