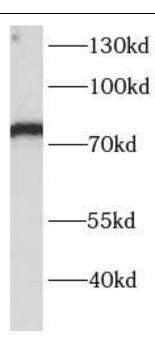

## **Immunogen information**

Immunogen: integrin alpha FG-GAP repeat containing 1

Synonyms: CDA08, ITFG1, Protein TIP, TIP

Observed MW: 75 kDa
Uniprot ID: Q8TB96

# **Application**

Reactivity: Human, Mouse, Rat

Tested Application: ELISA, WB

Recommended dilution: WB: 1:500 - 1:2000

Image:

A431 cells were subjected to SDS PAGE followed by western blot with FNab04410(ITFG1 antibody) at dilution of 1:1000