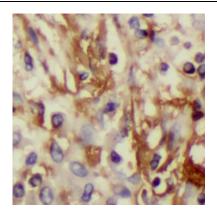

### **Application**

Reactivity: Human

Tested Application: ELISA, WB, IHC

Recommended dilution: WB: 1:500-1:2000; IHC: 1:50-1:500

Image:

Immunohistochemistry of paraffin-embedded human lung cancer using FNab04318(INHBA antibody) at dilution of 1:200

HepG2 cells were subjected to SDS PAGE followed by western blot with FNab04318(INHBA antibody) at dilution of 1:1000