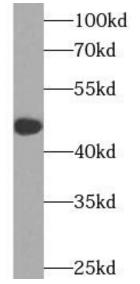

### **Application**

Reactivity: Human

Tested Application: ELISA, WB, IHC

Recommended dilution: WB: 1:500-1:2000; IHC: 1:50-1:500

Image:

Immunohistochemistry of paraffin-embedded human lung cancer using FNab04318(INHBA antibody) at dilution of 1:200

HepG2 cells were subjected to SDS PAGE followed by western blot with FNab04318(INHBA antibody) at dilution of 1:1000