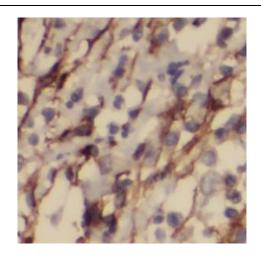

Immunohistochemistry of paraffin-embedded human colon cancer using FNab04305(KPNB1 antibody) at dilution of 1:50

mouse brain tissue were subjected to SDS PAGE followed by western blot with FNab04305(KPNB1 Antibody) at dilution of 1:600