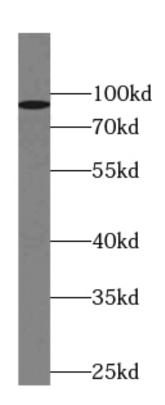

Immunohistochemistry of paraffin-embedded human colon cancer using FNab04305(KPNB1 antibody) at dilution of 1:50

mouse brain tissue were subjected to SDS PAGE followed by western blot with FNab04305(KPNB1 Antibody) at dilution of 1:600