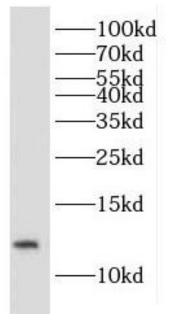

#### Immunogen information

Immunogen: IMP2 inner mitochondrial membrane peptidase-like(S. cerevisiae)

Synonyms: None
Observed MW: 12 kDa
UniprotID: Q96T52

## **Application**

Reactivity: Human, Mouse, Rat

Tested Application: ELISA, WB, IHC

Recommended dilution: WB: 1:500-1:2000; IHC: 1:20-1:200

Image:

1

Immunohistochemistry of paraffin-embedded human lung cancer using FNab04294(IMMP2L antibody) at dilution of 1:100

human kidney tissue were subjected to SDS PAGE followed by western blot with FNab04294(IMMP2L antibody) at dilution of 1:500