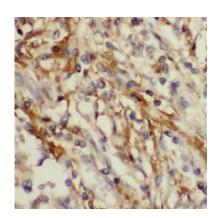

## **Application**

Reactivity: Human, Mouse, Rat

Tested Application: ELISA, WB, IHC

Recommended dilution: WB: 1:500-1:2000; IHC: 1:20-1:200

Image:

1

Immunohistochemistry of paraffin-embedded human lung cancer using FNab04294(IMMP2L antibody) at dilution of 1:100

human kidney tissue were subjected to SDS PAGE followed by western blot with FNab04294(IMMP2L antibody) at dilution of 1:500