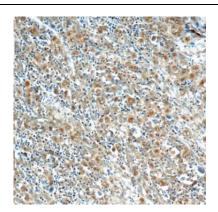

Immunohistochemistry of paraffin-embedded human lymphoma using FNab04252(IL21R antibody) at dilution of 1:10

Raji cells were subjected to SDS PAGE followed by western blot with FNab04252(IL21R antibody) at dilution of 1:500