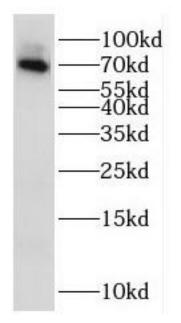

Immunohistochemistry of paraffin-embedded human lymphoma using FNab04252(IL21R antibody) at dilution of 1:10

Raji cells were subjected to SDS PAGE followed by western blot with FNab04252(IL21R antibody) at dilution of 1:500