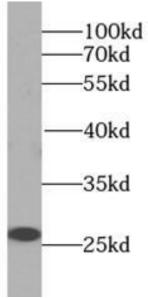

Immunohistochemistry of paraffin-embedded human liver cancer using FNab04169(IGF1B-Specific antibody) at dilution of 1:50

PC-3 cells were subjected to SDS PAGE followed by western blot with FNab04169(IGF1B-Specific antibody) at dilution of 1:500