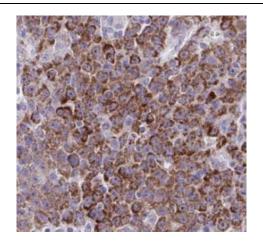

Immunohistochemistry of paraffin-embedded human liver cancer using FNab04169(IGF1B-Specific antibody) at dilution of 1:50

PC-3 cells were subjected to SDS PAGE followed by western blot with FNab04169(IGF1B-Specific antibody) at dilution of 1:500