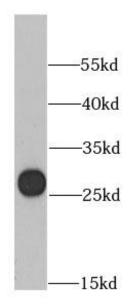

Immunohistochemistry of paraffin-embedded human kidney cancer using FNab03710(GTF2F2 antibody) at dilution of 1:200

HepG2 cells were subjected to SDS PAGE followed by western blot with FNab03710(GTF2F2 Antibody) at dilution of 1:1000