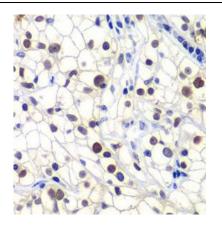

Immunohistochemistry of paraffin-embedded human kidney cancer using FNab03710(GTF2F2 antibody) at dilution of 1:200

HepG2 cells were subjected to SDS PAGE followed by western blot with FNab03710(GTF2F2 Antibody) at dilution of 1:1000