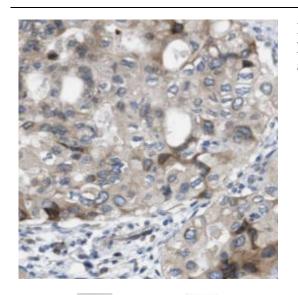

## **Application**

Reactivity: Human, Mouse

Tested Application: ELISA, WB, IHC

Recommended dilution: WB: 1:500-1:2000; IHC: 1:20-1:200

Image:

1

Immunohistochemistry of paraffin-embedded human pancreas cancer using FNab03315(GAL1 antibody) at dilution of 1:100

35kd

-15kd

HepG2 cells were subjected to SDS PAGE followed by western blot with FNab03315(GAL1 antibody) at dilution of 1:1000