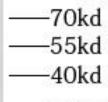

## **Application**

Reactivity: Human, Mouse

Tested Application: ELISA, WB, IHC

Recommended dilution: WB: 1:500-1:2000; IHC: 1:20-1:200

Image:

1

Immunohistochemistry of paraffin-embedded human pancreas cancer using FNab03315(GAL1 antibody) at dilution of 1:100

35kd

-15kd

HepG2 cells were subjected to SDS PAGE followed by western blot with FNab03315(GAL1 antibody) at dilution of 1:1000