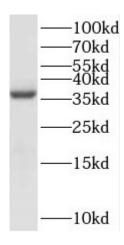

# **Immunogen information**

Immunogen: exostoses(multiple)-like 2

Synonyms: Alpha GalNAcT EXTL2, exostoses (multiple) like 2, Exostosin like 2,

EXT related protein 2, EXTL2, EXTR2

Observed MW: 37 kDa Uniprot ID: Q9UBQ6

HeLa cells were subjected to SDS PAGE followed by western blot with FNab02911(EXTL2 antibody) at dilution of 1:400

B9 Bld, High-Tech Medical Devices Park, No. 818 Gaoxin Ave. East Lake High-Tech Development Zone. Wuhan, Hubei, China (430206)