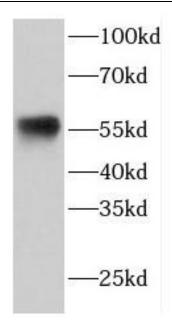

# **Application**

Reactivity: Human, Mouse, Rat

Tested Application: ELISA, WB

Recommended dilution: WB: 1:500-1:2000

Image:

A431 cells were subjected to SDS PAGE followed by western blot with FNab02882(ETV6 antibody) at dilution of 1:1000