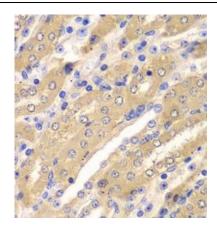

Immunohistochemistry of paraffin-embedded mouse kidney using FNab02840(ERGIC2 antibody) at dilution of 1:50

HepG2 cells were subjected to SDS PAGE followed by western blot with FNab02840(ERGIC2 antibody) at dilution of 1:1000