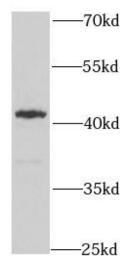

Immunohistochemistry of paraffin-embedded mouse kidney using FNab02840(ERGIC2 antibody) at dilution of 1:50

HepG2 cells were subjected to SDS PAGE followed by western blot with FNab02840(ERGIC2 antibody) at dilution of 1:1000