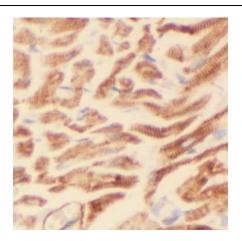

Immunohistochemistry of paraffin-embedded human heart using FNab02813(LIMA1 antibody) at dilution of 1:50

COLO 320 cells were subjected to SDS PAGE followed by western blot with FNab02813(LIMA1 antibody) at dilution of 1:1000