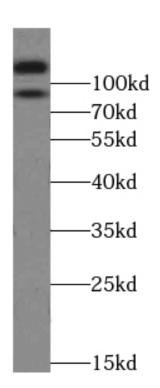

Immunohistochemistry of paraffin-embedded human heart using FNab02813(LIMA1 antibody) at dilution of 1:50

COLO 320 cells were subjected to SDS PAGE followed by western blot with FNab02813(LIMA1 antibody) at dilution of 1:1000